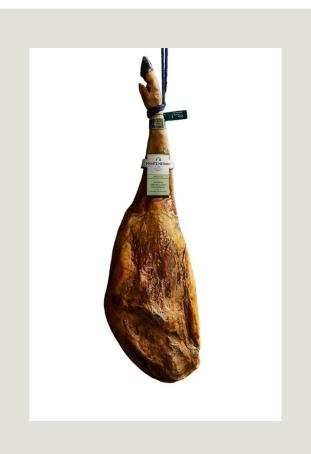

## IBERICO CEBO CAMPO HAM 100% IBERICO BREED

Bone in - REF: IKP

RANGE FED

This ham comes from autochthonous Spanish Iberico pig. (100% Iberico)

Our pigs graze freely in our dehesa oak forests where they have at least 2,5 acres per animal and they live 16 to 18 months. They are fed with cereals and grass.

The result is an exceptional meat that allows us to make the best "Cebo de Campo" ham possible.

The hams are cured meticulously in our natural drying chambers for at least 28 months in which they have developed their unique organoleptic qualities.

Tasting note: meat is an intense red, very marbled. The infiltrated fat melts as you savor.

With natural aromas, the taste remains in the mouth with some fruity notes and hues of hazelnuts.