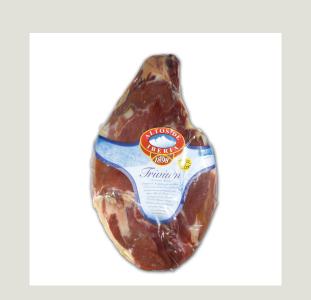

## **SERRANO HAM 18 MONTHS**

Boneless - REF: 37

Naturally air dried Sierra de Guadarrama or Sierra de Cameros

For its preparation we start with a fatty pork, little salt and a slow drying process.

This ham, as it is large and has infiltrated fat, can be cured very slowly so that the characteristic flavors of an excellent Serrano ham develop much more, that is why we cure it for a minimum of 18 months with the air of the mountains.

## SERRANO HAM 18 MONTHS

Product description

Serrano ham, boneless, Trivium 18 months

Ingredients:

Ham, salt, sugar, preservatives (E-250 & E-252) and antioxidant (E-301)

| 1004 KJ /240 kcal |
|-------------------|
| 12 g              |
| 4,8 g             |
| 0 g               |
| 0 g               |
| 33 g              |
| 5g                |
|                   |