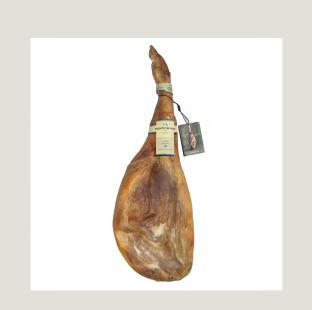

## **SERRANO HAM 24**

Bone in - REF: SA

For its preparation we start from a fatty pig, with at least 50% of the Duroc breed, little salt and a slow natural drying process.

The main characteristic is its infiltrated fat, which together with its large size make it possible to cure this ham very slowly in our "secaderos" where the air from the Sierra de Guadarrama or La Sierra de Cameros flows through the windows.

Our master ham artisans review and classify each piece one by one many times until they decide that each ham has reached the ideal maturation.

To make Monte Nevado 24 Serrano ham we use just natural ingredients, no additives. The average curing time is 24 months.

## SERRANO HAM 24

Product description

SERRANO 24 HAM, BONE IN| NATURAL WITHOUT ADDITIVES

Ingredients:

Pork ham , salt.

| Nutrition facts (per 100 g.) |                   |
|------------------------------|-------------------|
| Energetic value:             | 1004 KJ /240 kcal |
| Fats:                        | 12 g              |
| Saturated fatty acids:       | 4,8 g             |
| Carbohydrates:               | 0 g               |
| Sugars:                      | 0 g               |
| Protein:                     | 33 g              |
| Salt:                        | 5g                |