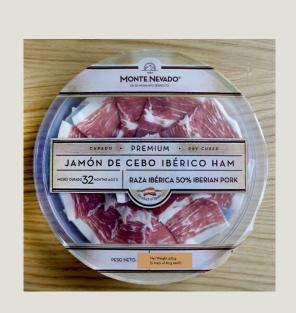

## IBERICO CEBO HAM 50% IBERICO BREED

Slices - REF: DR425

Naturally air dried in the Spanish mountains.

This ham comes from the autochthonous Spanish Iberico pig crossed with Duroc. The peculiarities of these breeds accompanied by a natural diet and slow growth result in optimal marbling.

Product description

425 g, Ham plate, modified atmosphere.

Ingredients:

Iberian pork ham, salt.

| Nutrition facts (per 100 g.) |                  |
|------------------------------|------------------|
| Energetic value:             | 1138KJ /272 kcal |
| Fats:                        | 16 g             |
| Saturated fatty acids:       | 5.3 g            |
| Carbohydrates:               | 0 g              |
| Sugars:                      | 0 g              |
| Protein:                     | 32 g             |
| Salt:                        | 5 g              |